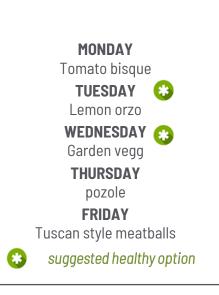

## SOUPS

| Monday: 2x2x2 pancakes, eggs, bacon or sausage | 6.50 |
|------------------------------------------------|------|
| Tuesday: eggs benedict                         | 6.50 |
| Wednesday: green chilaquiles                   | 6.50 |
| Thursday: banana and walnuts French toast      | 6.50 |
| Friday: chorizo and avocado burrito            | 6.50 |