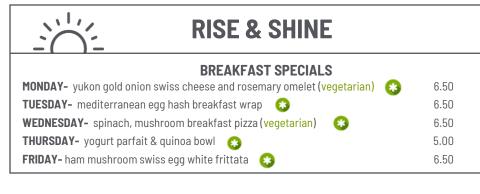

## EAT. DRINK. Socialize.

CAFÉ 7 Monday – Friday | 7:00 am – 1:30 pm Breakfast - 7am to 10am Lunch- 11am to 1:30pm

## JANUARY 13-17