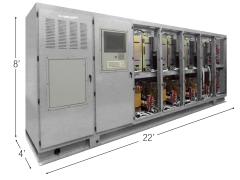

### ADJUSTABLE SPEED DRIVES

- · Liquid-cooled for efficient thermal management
- High system availability
- Low maintenance
- Versatile modular design
- Designed for easy paralleling of 2 MW modules to meet specific power needs