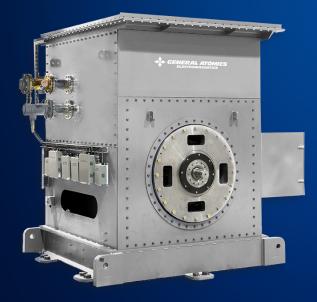

#### **8 MW PERMANENT MAGNET MOTORS**

- High speed direct coupling eliminates gearbox
- · Operational flexibility over extended speed range
- Multiple bearing options

### **8 MW MAGNETIC BEARING**

- 2-3x volume reduction in containment structure
  - » Smaller magnetic gap
  - » Higher power density
  - » Oil-fill bearing option available
- Flexible design to suit different power requirements