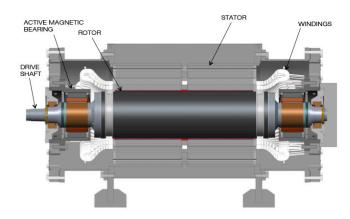

### **8 MW MAGNETIC BEARING**

- 2-3x volume reduction in containment structure
  - » Smaller magnetic gap
  - » Higher power density
  - » Oil-fill bearing option available
- Flexible design to suit different power requirements