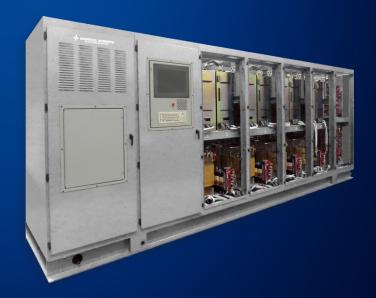

### ADJUSTABLE SPEED DRIVES

- · Liquid-cooled for efficient thermal management
- High system availability
- Low maintenance
- Versatile modular design
- Designed for easy paralleling of 2 MW modules to meet specific power needs