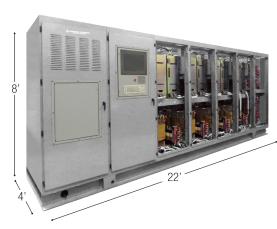

## **ADJUSTABLE SPEED DRIVES**

- Liquid-cooled for efficient thermal management
- · High system availability
- Low maintenance
- · Versatile modular design
- Designed for easy paralleling of 2 MW modules to meet specific power needs