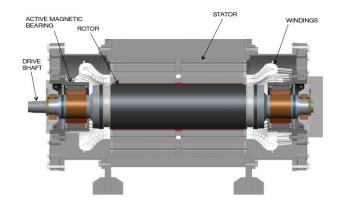

#### **8 MW MAGNETIC BEARING**

- 2-3x volume reduction in containment structure
  - Smaller magnetic gap
  - Higher power density
  - Oil-fill bearing option available
- Flexible design to suit different power requirements