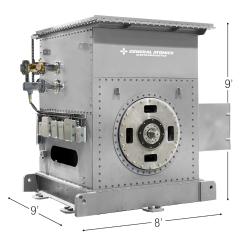

#### **8 MW PERMANENT MAGNET MOTORS**

- High speed direct coupling eliminates gearbox
- Operational flexibility over extended speed range
- Multiple bearing options