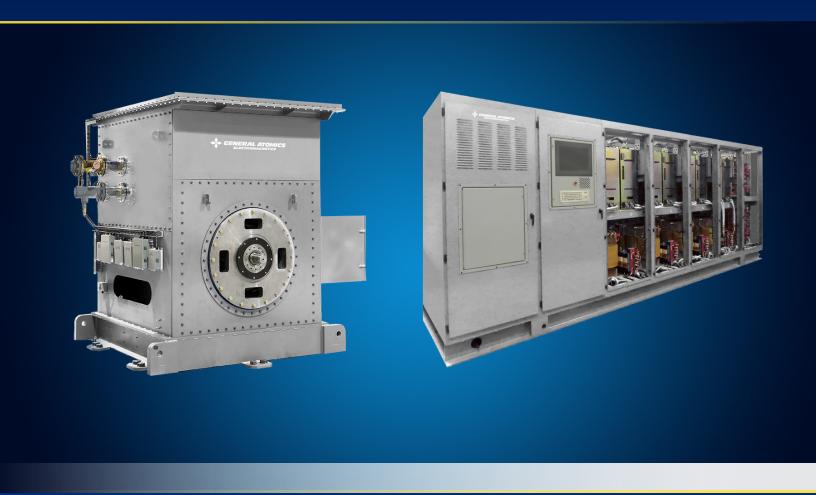

#### **8 MW PERMANENT MAGNET MOTORS**

- High speed direct coupling eliminates gearbox
- Operational flexibility over extended speed range
- Multiple bearing options

## **ADJUSTABLE SPEED DRIVES**

- Liquid-cooled for efficient thermal management
- · High system availability
- Low maintenance
- · Versatile modular design
- Designed for easy paralleling of 2 MW modules to meet specific power needs